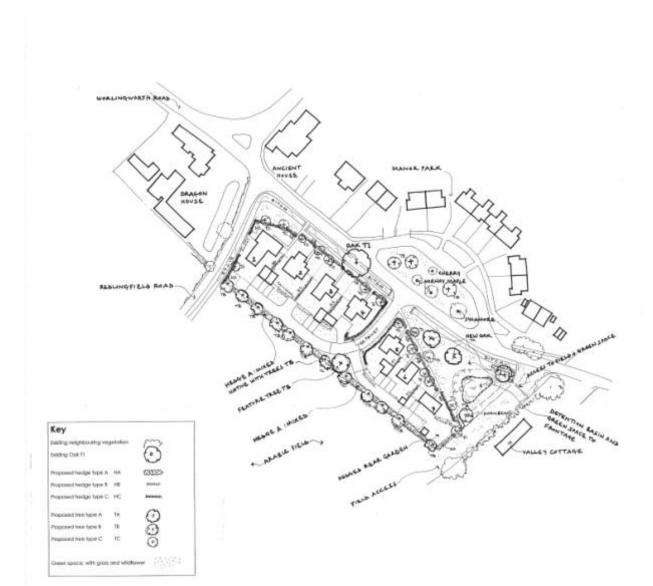

Workingworth Roed, Harkers, Suffails indicative plant schedule for boundaries and great space lambeum Plan MJ/US/21 plan order to Lambeum Sutemont

Constant Autor English auto

Held nugle Harrissen Mild crist apple Owny, pron Well peor

Land opposile Maner Park and borting Workneworth Road Horham, Suffolk, IP21 SEE

Indicative Landscope Plan for Proposed Housing Scheme

Plan No. WI/L 43/01 Rev A

Plan Scole: 1203

for look: 10 meters E 14 37 (a) feat has Ballet 12<sup>th</sup> Depresentive 2017 Western Landscore IN Evol wetterefondcopellutinenal.com **Topographical Site Survey** 