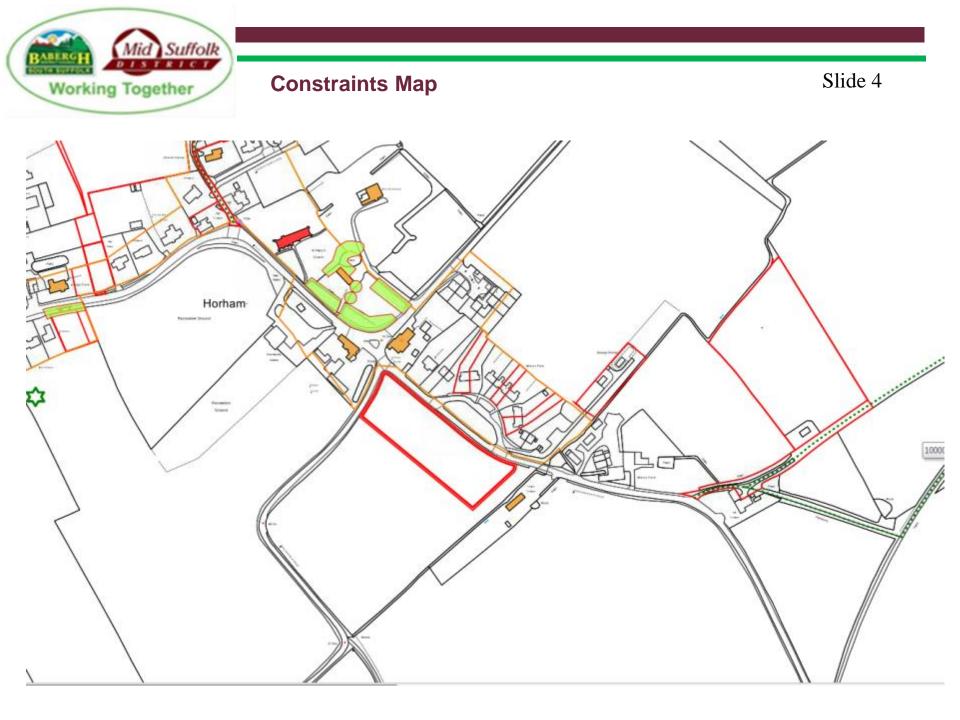

# Verbal Updates:

- Confirmation and summary of any 3<sup>rd</sup> Party representations received not previously issued to members.
- Confirmation and summary of any consultee responses received not previously issued to members
- Confirmation of any changes to recommendation, conditions or reasons.

#### Site Location Plan

Suffolk RICT

DIS









## Aerial Map



**Settlement Boundary Plan** 





**Proposed Site/Development Layout** 

Suffolk

DISTRICT



Landscape Plan

Suffolk RICT

Working Together

### Slide 8



|    | strend dates have a subscreek                                                                                                                        |                                                                                                                                  |                       |                |
|----|------------------------------------------------------------------------------------------------------------------------------------------------------|----------------------------------------------------------------------------------------------------------------------------------|---