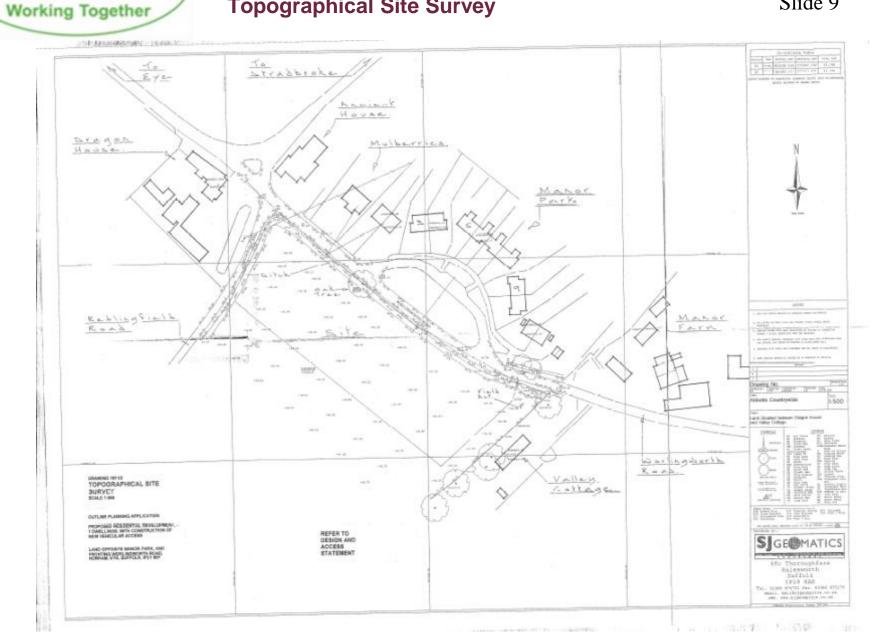

Land opposile Maner Park and borting Workneworth Road Horham, Suffolk, IP21 SEE

Indicative Landscope Plan for Proposed Housing Scheme

Plan No. WI/L 43/01 Rev A

Plan Scole: 1203

for look: 10 meters E 14 37 (a) feat has Ballet 12<sup>th</sup> Depresentive 2017 Western Landscore IN Evol wetterefondcopellutinenal.com **Topographical Site Survey** 